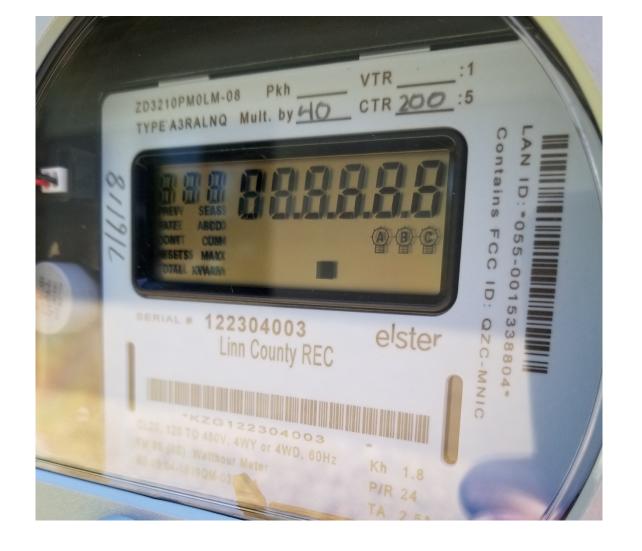

## Linn County REC – ELSTER/HONEYWELL – A3 Three Phase Meter Display

The three-phase meters display 6 items. The numbers 1-5 are displayed in the upper left corner and the 7 display is the segment test, which light up all areas of the display for verification all segments are working. The label is displayed directly numbers 1-5.

## Photos are in the order of display 1-6.

|    | <u>Label</u>   | <u>Item Displayed</u>                  |
|----|----------------|----------------------------------------|
| 1. | TOTAL KW h     | +kWh (TOTAL)                           |
| 2. | MAX<br>KW      | kW (15-minute Demand)                  |
| 3. | Rate A<br>KW h | +kWh (ON PEAK)                         |
| 4. | Rate C<br>KW h | +kWh (OFF PEAK)                        |
| 5. | TOTAL KW h     | -kWh (TOTAL GENERATION OR REVERSE kWh) |
| 6. | hoPS           | # of Hops – AMI Communications         |