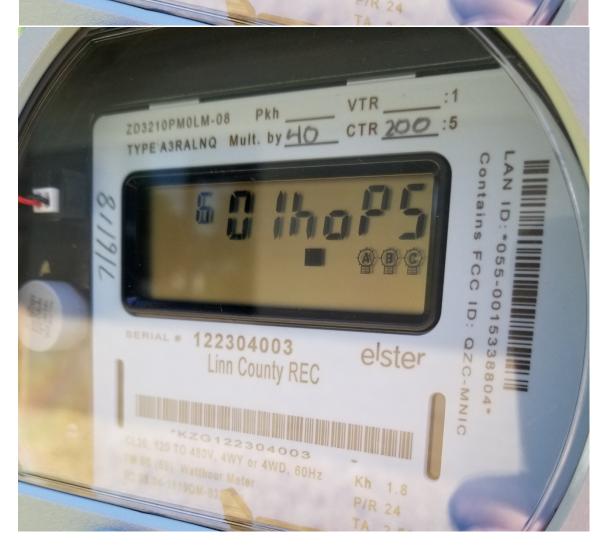

## Linn County REC – ELSTER/HONEYWELL – A3 Three Phase Meter Display

The three-phase meters display 6 items. The numbers 1-5 are displayed in the upper left corner and the 7 display is the segment test, which light up all areas of the display for verification all segments are working. The label is displayed directly numbers 1-5.

## Photos are in the order of display 1-6.

|    | <u>Label</u>   | <u>Item Displayed</u>                  |
|----|----------------|----------------------------------------|
| 1. | TOTAL KW h     | +kWh (TOTAL)                           |
| 2. | MAX<br>KW      | kW (15-minute Demand)                  |
| 3. | Rate A<br>KW h | +kWh (ON PEAK)                         |
| 4. | Rate C<br>KW h | +kWh (OFF PEAK)                        |
| 5. | TOTAL KW h     | -kWh (TOTAL GENERATION OR REVERSE kWh) |
| 6. | hoPS           | # of Hops – AMI Communications         |