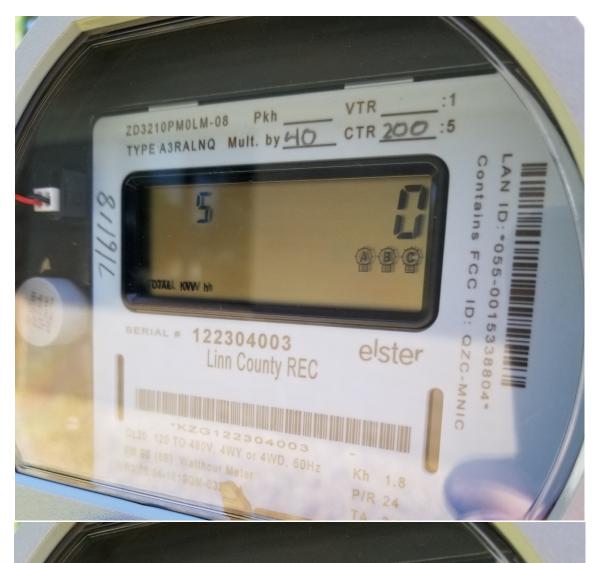

## Linn County REC – ELSTER/HONEYWELL – A3 Three Phase Meter Display

The three-phase meters display 6 items. The numbers 1-5 are displayed in the upper left corner and the 7 display is the segment test, which light up all areas of the display for verification all segments are working. The label is displayed directly numbers 1-5.

## Photos are in the order of display 1-6.

|    | <u>Label</u>   | <u>Item Displayed</u>                  |
|----|----------------|----------------------------------------|
| 1. | TOTAL KW h     | +kWh (TOTAL)                           |
| 2. | MAX<br>KW      | kW (15-minute Demand)                  |
| 3. | Rate A<br>KW h | +kWh (ON PEAK)                         |
| 4. | Rate C<br>KW h | +kWh (OFF PEAK)                        |
| 5. | TOTAL KW h     | -kWh (TOTAL GENERATION OR REVERSE kWh) |
| 6. | hoPS           | # of Hops – AMI Communications         |