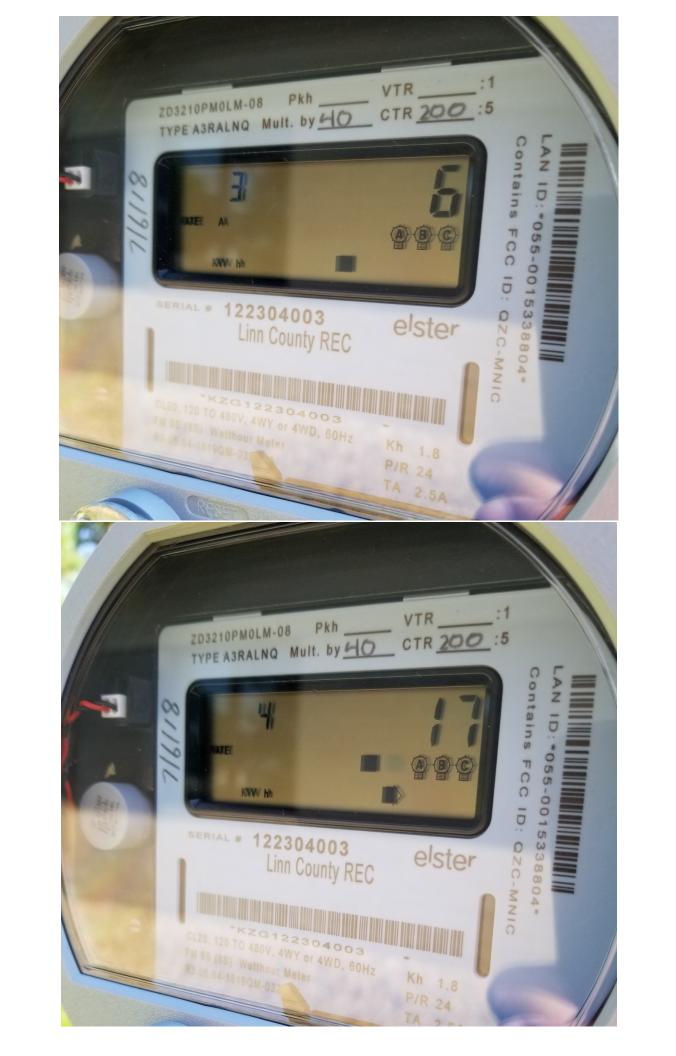

## Linn County REC – ELSTER/HONEYWELL – A3 Three Phase Meter Display

The three-phase meters display 6 items. The numbers 1-5 are displayed in the upper left corner and the 7 display is the segment test, which light up all areas of the display for verification all segments are working. The label is displayed directly numbers 1-5.

## Photos are in the order of display 1-6.

|    | <u>Label</u>   | <u>Item Displayed</u>                  |
|----|----------------|----------------------------------------|
| 1. | TOTAL KW h     | +kWh (TOTAL)                           |
| 2. | MAX<br>KW      | kW (15-minute Demand)                  |
| 3. | Rate A<br>KW h | +kWh (ON PEAK)                         |
| 4. | Rate C<br>KW h | +kWh (OFF PEAK)                        |
| 5. | TOTAL KW h     | -kWh (TOTAL GENERATION OR REVERSE kWh) |
| 6. | hoPS           | # of Hops – AMI Communications         |