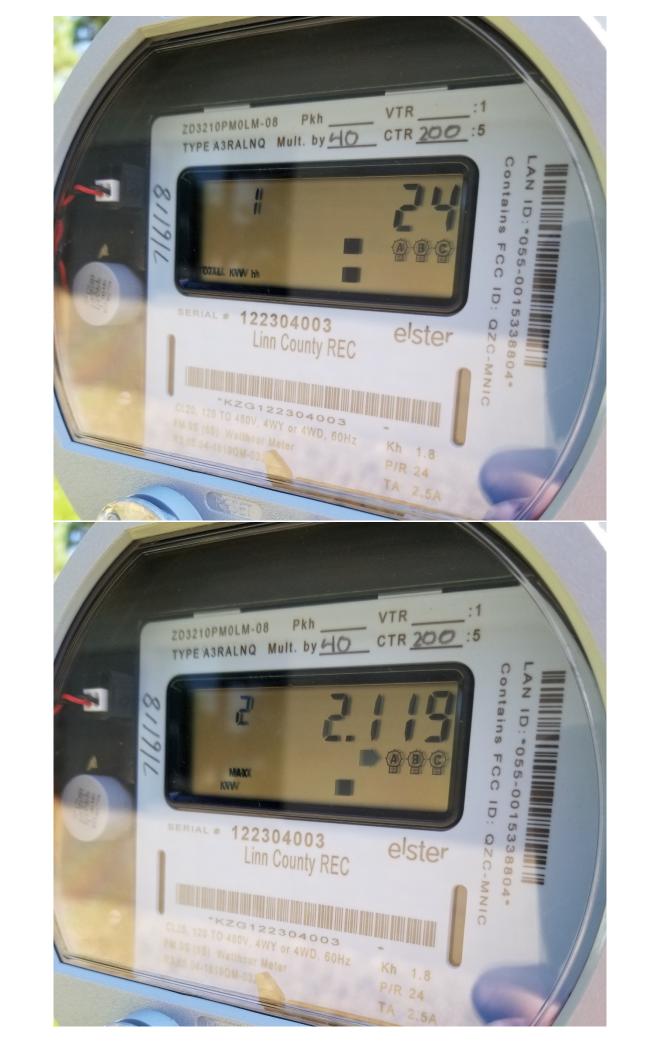

## Linn County REC – ELSTER/HONEYWELL – A3 Three Phase Meter Display

The three-phase meters display 6 items. The numbers 1-5 are displayed in the upper left corner and the 7 display is the segment test, which light up all areas of the display for verification all segments are working. The label is displayed directly numbers 1-5.

## Photos are in the order of display 1-6.

|    | <u>Label</u>   | <u>Item Displayed</u>                  |
|----|----------------|----------------------------------------|
| 1. | TOTAL KW h     | +kWh (TOTAL)                           |
| 2. | MAX<br>KW      | kW (15-minute Demand)                  |
| 3. | Rate A<br>KW h | +kWh (ON PEAK)                         |
| 4. | Rate C<br>KW h | +kWh (OFF PEAK)                        |
| 5. | TOTAL KW h     | -kWh (TOTAL GENERATION OR REVERSE kWh) |
| 6. | hoPS           | # of Hops – AMI Communications         |